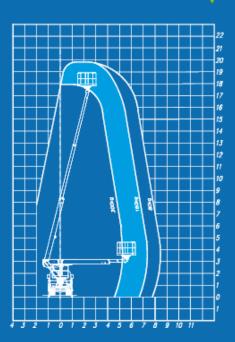

# **PRODUCTS**

Series SPJ

Series A

Series A314

Series D - DA

Series DJ

Series T

Series TJ - TJJ

Series VT

Series 4

Series E

# forste \_

forste 5

maximui

medium.

minimum

maximum \_

medium

inimum