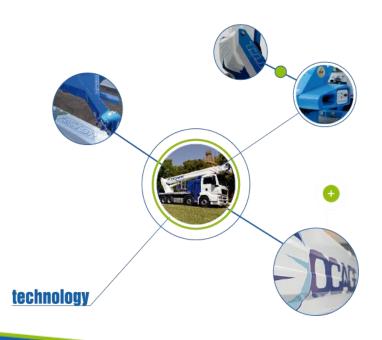

2-years-lasting project and cooperation → new way of building aerial work platforms – groundbreaking idea of starting from **profiles** and not from metal sheets → new materials never used before from platforms producers

# **TECHNOLOGICAL INNOVATION**

Goal → in house fab shop to check the whole production process and be able to decide from the very beginning - faster & more fluid communication – higher quality

## **30/05/2015 – TECHNOLOGICAL INNOVATION RESULTS**

Socage buys CATT – company specialized in fab shop, metal sheet and robot welding

- New profile system with more complex sections, through a single welding process;
- New series.