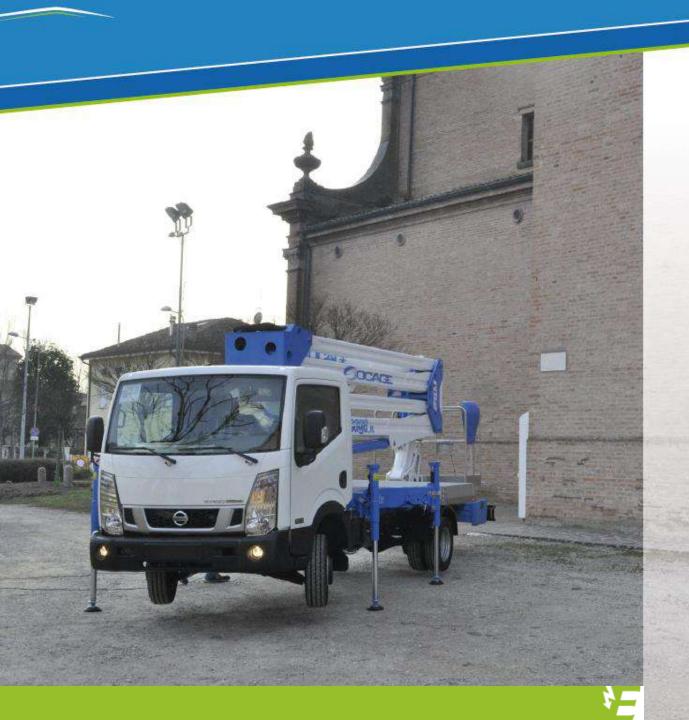

## In 2012 was born the forSte restyling:

more than 100 changes have been made in order to improve the aesthetical appearance and the performance of the platforms.

## **TECHNOLOGICAL INNOVATION**

Socage grants a constant **technological innovation** thanks to leading performances, a wide range of products and Italian design