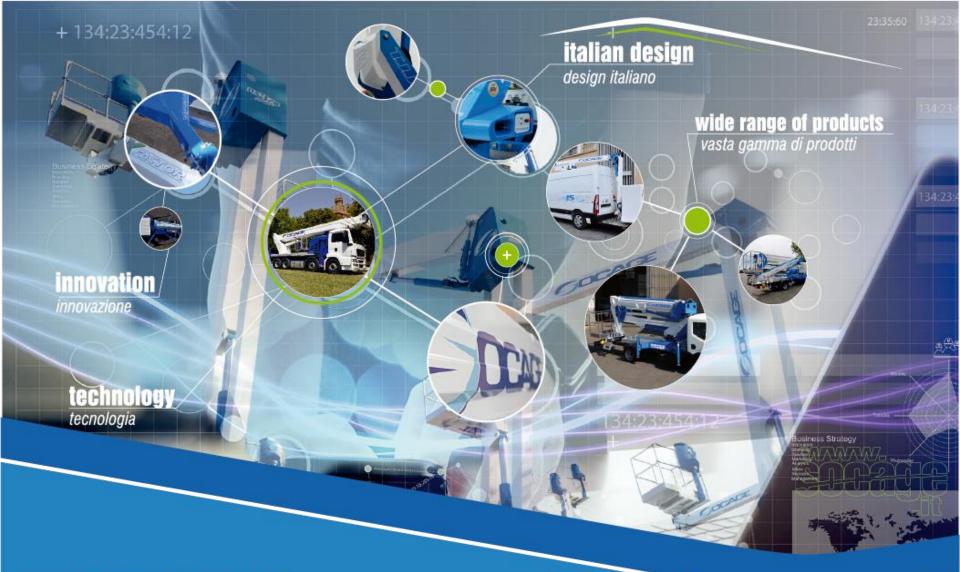

## **TECHNOLOGICAL INNOVATION**

Socage grants a constant **technological innovation** thanks to leading performances, a wide range of products and Italian design

## Two ways of realizing it

- 1) INTERNALIZE know-how & production processes;
- 2) ESTERNALIZE installation & mounting phases (Dealers)
- Technological innovation → new working method (Welser) and an internalised fab shop;
- New products → serie 4 series E van
- Socage social committment

2-years-lasting project and cooperation → new way of building aerial work platforms – groundbreaking idea of starting from **profiles** and not from metal sheets → new materials never used before from platforms producers

# **TECHNOLOGICAL INNOVATION**

Goal → in house fab shop to check the whole production process and be able to decide from the very beginning - faster & more fluid communication – higher quality

## **30/05/2015 – TECHNOLOGICAL INNOVATION RESULTS**

Socage buys CATT – company specialized in fab shop, metal sheet and robot welding

- New profile system with more complex sections, through a single welding process;
- New series.