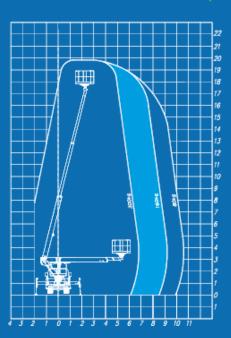

# **PRODUCTS**

Series SPJ

Series A

Series A314

Series D - DA

Series DJ

Series T

Series TJ - TJJ

Series VT

Series 4

Series E

# forste \_

forste 5

maximui

medium.

minimum

maximum \_

medium

inimum