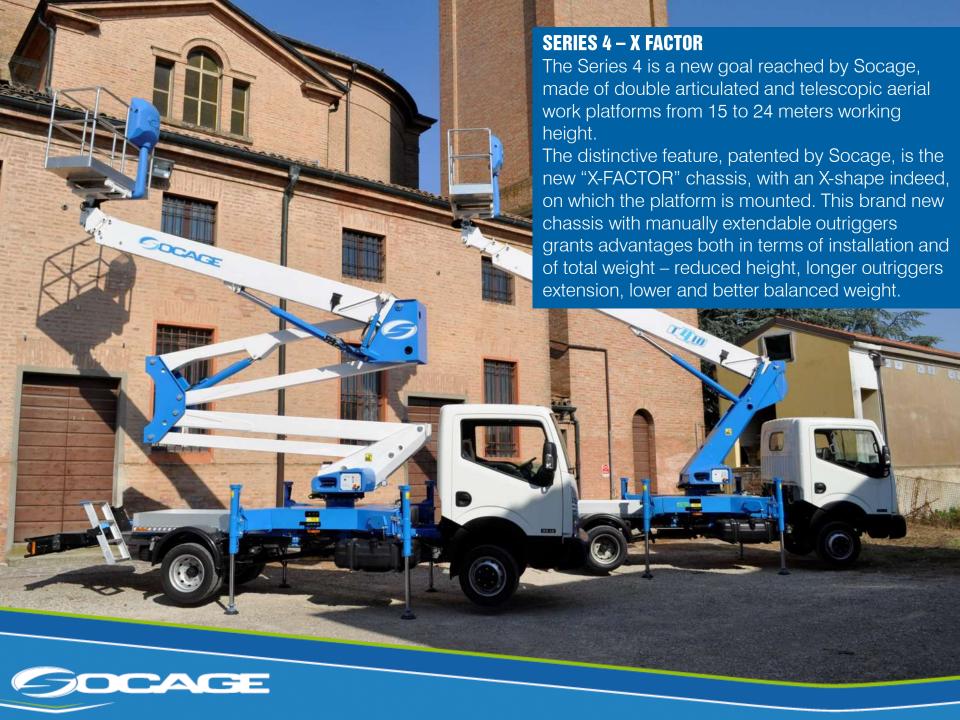

ork platforms – groundbreaking idea of starting from **profiles** and not from metal sheets → new materials never used before from platforms producers





# **TECHNOLOGICAL INNOVATION**

Goal → in house fab shop to check the whole production process and be able to decide from the very beginning - faster & more fluid communication – higher quality

## **30/05/2015 – TECHNOLOGICAL INNOVATION RESULTS**

Socage buys CATT – company specialized in fab shop, metal sheet and robot welding



- New profile system with more complex sections, through a single welding process;
- New series.



# **PRODUCTS**



Series SPJ



Series A



Series A314



Series D - DA



Series DJ



Series T



Series TJ - TJJ



Series VT



Series 4



Series E





















# forste \_







forste 5















maximui



medium.



minimum







































maximum \_



medium



inimum











maximum \_\_\_\_\_



nedium



minimum











#### maximun



#### medlum



#### ninimum











#### maximur



#### medium .



#### inimum











for 1 D

for 21DJ

for 24.D

for 4DJ

for BD

Forst 5T

PORTED T

FOR TOTAL

FOR BURNE

## **THANKS TO EVERYBODY!**



SOCAGE