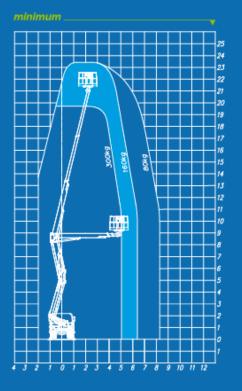

# forste \_

forste 5

maximui

medium.

minimum

maximum \_

medium

inimum

#### ninimum