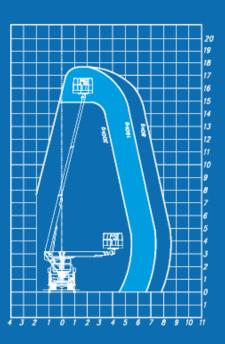

# **PRODUCTS**

Series SPJ

Series A

Series A314

Series D - DA

Series DJ

Series T

Series TJ - TJJ

Series VT

Series 4

Series E

# forste \_

forste 5

maximui

medium.

minimum

maximum \_

medium

inimum