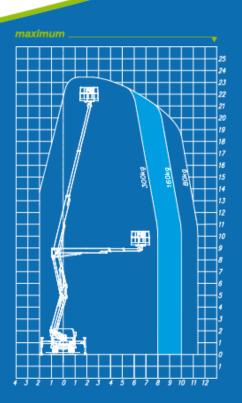

# forste \_

forste 5

maximui

medium.

minimum

maximum \_

medium

inimum

#### maximun