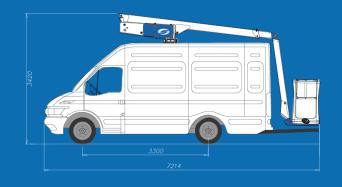

y of building aerial work platforms – groundbreaking idea of starting from **profiles** and not from metal sheets → new materials never used before from platforms producers





# **TECHNOLOGICAL INNOVATION**

Goal → in house fab shop to check the whole production process and be able to decide from the very beginning - faster & more fluid communication – higher quality

## **30/05/2015 – TECHNOLOGICAL INNOVATION RESULTS**

Socage buys CATT – company specialized in fab shop, metal sheet and robot welding



- New profile system with more complex sections, through a single welding process;
- New series.



# **PRODUCTS**



Series SPJ



Series A



Series A314



Series D - DA



Series DJ



Series T



Series TJ - TJJ



Series VT



Series 4



Series E





















# forste \_







forste 5















maximui



medium.



minimum







































maximum \_



medium



inimum











maximum \_\_\_\_\_



nedium



minimum











#### maximun



#### medlum



#### ninimum











#### maximur



#### medium .



#### inimum











for 1 D

for 21DJ

for 24.D

for 4DJ

for BD

Forst 5T

PORTED T

FOR TOTAL

FOR BURNE

## **THANKS TO EVERYBODY!**



SOCAGE