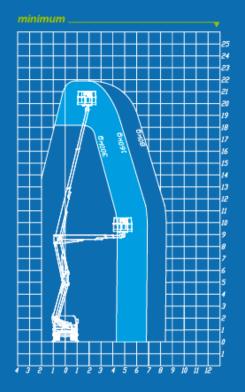

# forste \_

forste 5

maximui

medium.

minimum

maximum \_

medium

inimum

maximum \_\_\_\_\_

nedium

minimum