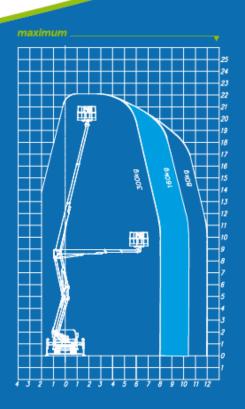

# forste \_

forste 5

maximui

medium.

minimum

maximum \_

medium

inimum

maximum \_\_\_\_\_

nedium

minimum