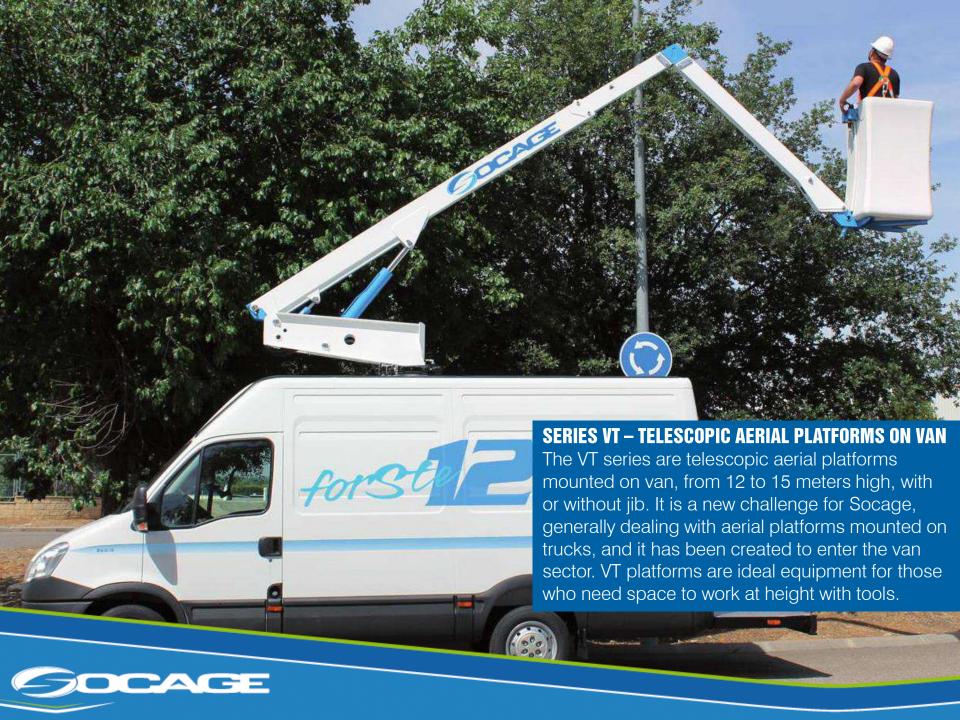

peration → new way of building aerial work platforms – groundbreaking idea of starting from **profiles** and not from metal sheets → new materials never used before from platforms producers





# **TECHNOLOGICAL INNOVATION**

Goal → in house fab shop to check the whole production process and be able to decide from the very beginning - faster & more fluid communication – higher quality

## **30/05/2015 – TECHNOLOGICAL INNOVATION RESULTS**

Socage buys CATT – company specialized in fab shop, metal sheet and robot welding



- New profile system with more complex sections, through a single welding process;
- New series.



# **PRODUCTS**



Series SPJ



Series A



Series A314



Series D - DA



Series DJ



Series T



Series TJ - TJJ



Series VT



Series 4



Series E





















# forste \_







forste 5















maximui



medium.



minimum







































maximum \_



medium



inimum











maximum \_\_\_\_\_



nedium



minimum











#### maximun



#### medlum



#### ninimum











#### maximur



#### medium .



#### inimum











for 1 D

for 21DJ

for 24.D

for 4DJ

for BD

Forst 5T

PORTED T

FOR TOTAL

FOR BURNE

## **THANKS TO EVERYBODY!**



SOCAGE