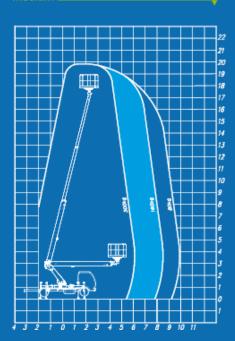

# **PRODUCTS**

Series SPJ

Series A

Series A314

Series D - DA

Series DJ

Series T

Series TJ - TJJ

Series VT

Series 4

Series E

# forste \_

forste 5

maximui

medium.

minimum

maximum \_

medium

inimum