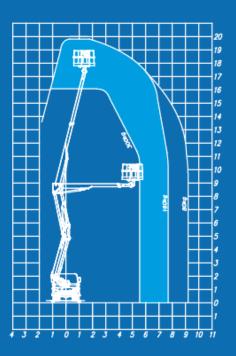

# forste \_

forste 5

maximui

medium.

minimum

maximum \_

medium

inimum

maximum \_\_\_\_\_

nedium

minimum