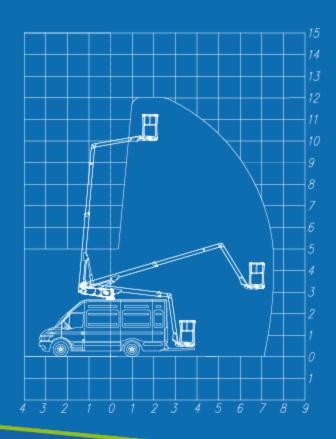

of building aerial work platforms – groundbreaking idea of starting from **profiles** and not from metal sheets → new materials never used before from platforms producers





# **TECHNOLOGICAL INNOVATION**

Goal → in house fab shop to check the whole production process and be able to decide from the very beginning - faster & more fluid communication – higher quality

## **30/05/2015 – TECHNOLOGICAL INNOVATION RESULTS**

Socage buys CATT – company specialized in fab shop, metal sheet and robot welding



- New profile system with more complex sections, through a single welding process;
- New series.



# **PRODUCTS**



Series SPJ



Series A



Series A314



Series D - DA



Series DJ



Series T



Series TJ - TJJ



Series VT



Series 4



Series E





















# forste \_







forste 5















maximui



medium.



minimum







































maximum \_



medium



inimum











maximum \_\_\_\_\_



nedium



minimum











#### maximun



#### medlum



#### ninimum











#### maximur



#### medium .



#### inimum











for 1 D

for 21DJ

for 24.D

for 4DJ

for BD

Forst 5T

PORTED T

FOR TOTAL

FOR BURNE

## **THANKS TO EVERYBODY!**



SOCAGE