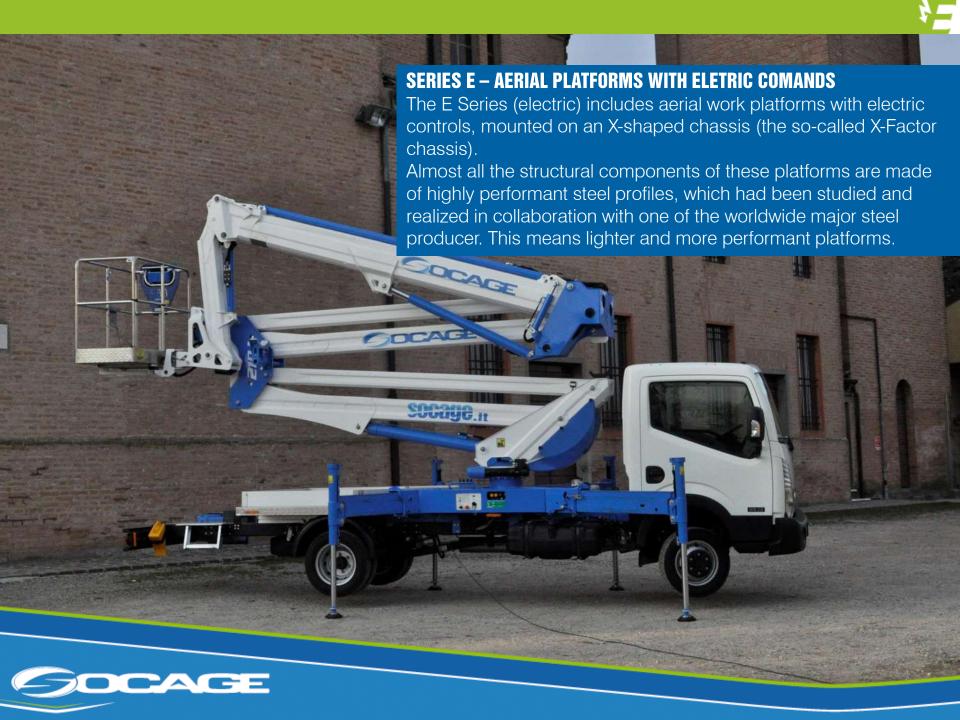

the very beginning - faster & more fluid communication – higher quality

## **30/05/2015 – TECHNOLOGICAL INNOVATION RESULTS**

Socage buys CATT – company specialized in fab shop, metal sheet and robot welding



- New profile system with more complex sections, through a single welding process;
- New series.



# **PRODUCTS**



Series SPJ



Series A



Series A314



Series D - DA



Series DJ



Series T



Series TJ - TJJ



Series VT



Series 4



Series E





















# forste \_







forste 5















maximui



medium.



minimum







































maximum \_



medium



inimum











maximum \_\_\_\_\_



nedium



minimum











#### maximun



#### medlum



#### ninimum











#### maximur



#### medium .



#### inimum











for 1 D

for 21DJ

for 24.D

for 4DJ

for BD

Forst 5T

PORTED T

FOR TOTAL

FOR BURNE

## **THANKS TO EVERYBODY!**



SOCAGE