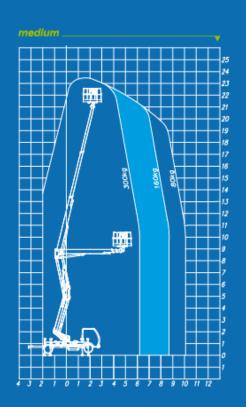

# forste \_

forste 5

maximui

medium.

minimum

maximum \_

medium

inimum

#### medlum