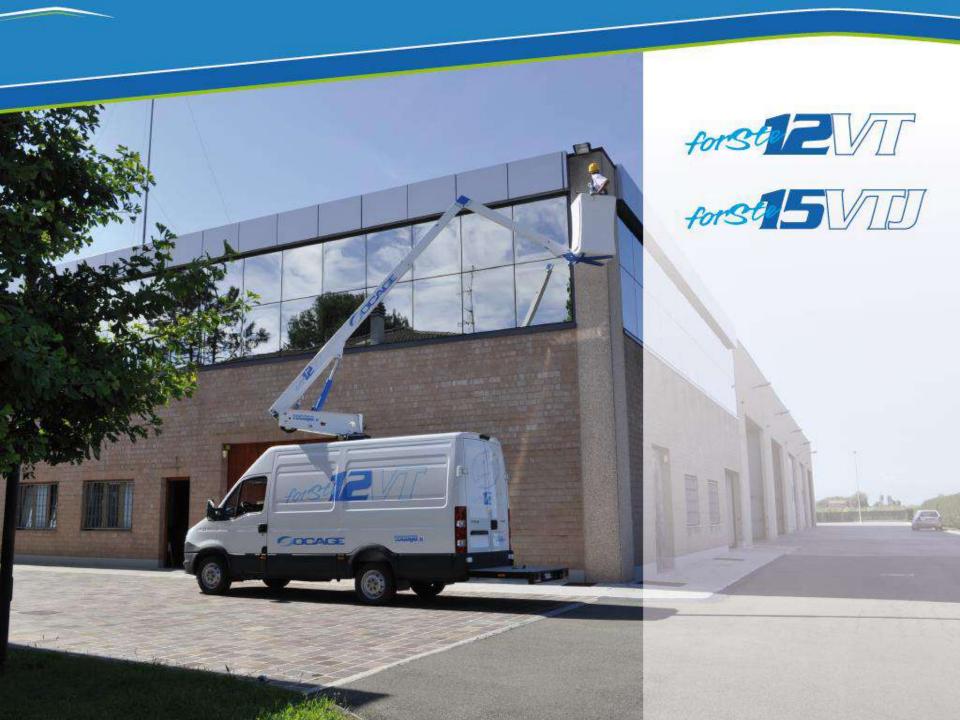

ration → new way of building aerial work platforms – groundbreaking idea of starting from **profiles** and not from metal sheets → new materials never used before from platforms producers





# **TECHNOLOGICAL INNOVATION**

Goal → in house fab shop to check the whole production process and be able to decide from the very beginning - faster & more fluid communication – higher quality

## **30/05/2015 – TECHNOLOGICAL INNOVATION RESULTS**

Socage buys CATT – company specialized in fab shop, metal sheet and robot welding



- New profile system with more complex sections, through a single welding process;
- New series.



# **PRODUCTS**



Series SPJ



Series A



Series A314



Series D - DA



Series DJ



Series T



Series TJ - TJJ



Series VT



Series 4



Series E





















# forste \_







forste 5















maximui



medium.



minimum







































maximum \_



medium



inimum











maximum \_\_\_\_\_



nedium



minimum











#### maximun



#### medlum



#### ninimum











#### maximur



#### medium .



#### inimum











for 1 D

for 21DJ

for 24.D

for 4DJ

for BD

Forst 5T

PORTED T

FOR TOTAL

FOR BURNE

## **THANKS TO EVERYBODY!**



SOCAGE