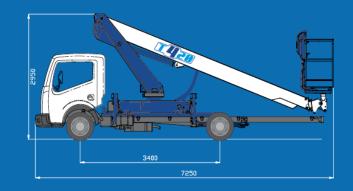

# **PRODUCTS**

Series SPJ

Series A

Series A314

Series D - DA

Series DJ

Series T

Series TJ - TJJ

Series VT

Series 4

Series E

# forste \_

forste 5

maximui

medium.

minimum

maximum \_

medium

inimum