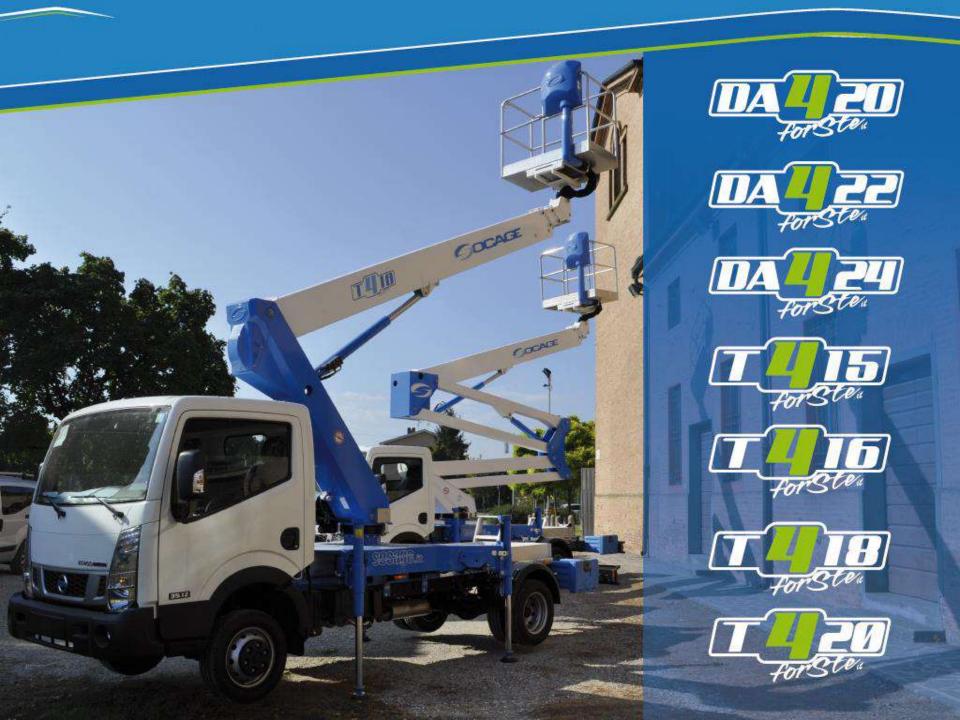

k platforms – groundbreaking idea of starting from **profiles** and not from metal sheets → new materials never used before from platforms producers





# **TECHNOLOGICAL INNOVATION**

Goal → in house fab shop to check the whole production process and be able to decide from the very beginning - faster & more fluid communication – higher quality

## **30/05/2015 – TECHNOLOGICAL INNOVATION RESULTS**

Socage buys CATT – company specialized in fab shop, metal sheet and robot welding



- New profile system with more complex sections, through a single welding process;
- New series.



# **PRODUCTS**



Series SPJ



Series A



Series A314



Series D - DA



Series DJ



Series T



Series TJ - TJJ



Series VT



Series 4



Series E





















# forste \_







forste 5















maximui



medium.



minimum







































maximum \_



medium



inimum











maximum \_\_\_\_\_



nedium



minimum











#### maximun



#### medlum



#### ninimum











#### maximur



#### medium .



#### inimum











for 1 D

for 21DJ

for 24.D

for 4DJ

for BD

Forst 5T

PORTED T

FOR TOTAL

FOR BURNE

## **THANKS TO EVERYBODY!**



SOCAGE