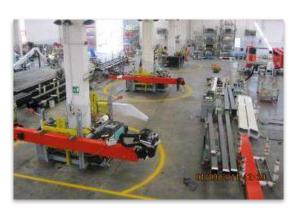

## **30/05/2015 – TECHNOLOGICAL INNOVATION RESULTS**

Socage buys CATT – company specialized in fab shop, metal sheet and robot welding

- New profile system with more complex sections, through a single welding process;
- New series.