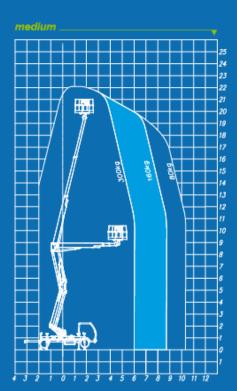

# forste \_

forste 5

maximui

medium.

minimum

maximum \_

medium

inimum

maximum \_\_\_\_\_

nedium

minimum