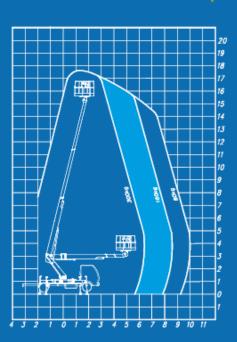

# **PRODUCTS**

Series SPJ

Series A

Series A314

Series D - DA

Series DJ

Series T

Series TJ - TJJ

Series VT

Series 4

Series E

# forste \_

forste 5

maximui

medium.

minimum

maximum \_

medium

inimum