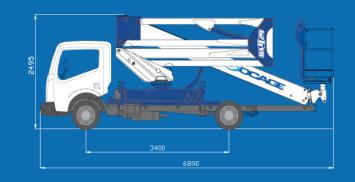

# forste \_

forste 5

maximui

medium.

minimum

maximum \_

medium

inimum

maximum \_\_\_\_\_

nedium

minimum